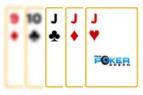

## **Poker hands**

**Royal Flush** 



The highest-ranking hand, consisting of A, K, Q, J, 10 all of the same suit.

2 **Straight Flush** 



Five consecutive cards of the same suit.

3 Four of a Kind



Four cards of the same rank.

**Full House** 



Three cards of one rank and two cards of another rank.

5 **Flush** 



Five non\_consecutive cards of the same suit.

**Straight** 



Five consecutive cards of different suits.

Three of a Kind 7



Three cards of the same rank.

**Two Pair** 



Two cards of one rank, two cards of another rank.

**One Pair** 



Two cards of the same rank.

10 High Card



No other hand is made; the highest card held wins.