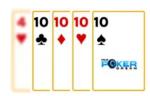

## **Poker hands**

**Royal Flush** 

The highest-ranking hand, consisting of A, K, Q, J, 10 all of the same suit.

2 **Straight Flush** 

Five consecutive cards of the same suit.

3 Four of a Kind

Four cards of the same rank.