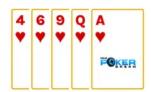

**Full House** 

Three cards of one rank and two cards of another rank.

5 **Flush** 

Five non\_consecutive cards of the same suit.

**Straight** 

Five consecutive cards of different suits.

Three of a Kind 7

Three cards of the same rank.