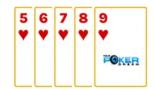

**Full House** 

Three cards of one rank and two cards of another rank.

5 **Flush** 

Five non\_consecutive cards of the same suit.

**Straight** 

Five consecutive cards of different suits.

Three of a Kind 7

Three cards of the same rank.