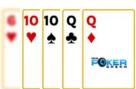

**Two Pair** 

Two cards of one rank, two cards of another rank.

**One Pair** 

Two cards of the same rank.

10 High Card

No other hand is made; the highest card held wins.