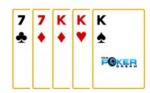

**Full House** 

Three cards of one rank and two cards of another rank.

5 **Flush** 

Five non\_consecutive cards of the same suit.

**Straight** 

Five consecutive cards of different suits.

Three of a Kind 7

Three cards of the same rank.