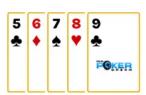

**Full House** 

Three cards of one rank and two cards of another rank.

5 **Flush** 

Five non\_consecutive cards of the same suit.

**Straight** 

Five consecutive cards of different suits.

Three of a Kind 7

Three cards of the same rank.