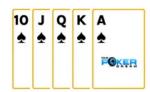

## **Poker hands**

**Royal Flush** 

The highest-ranking hand, consisting of A, K, Q, J, 10 all of the same suit.

2 **Straight Flush** 

Five consecutive cards of the same suit.

3 Four of a Kind

Four cards of the same rank.